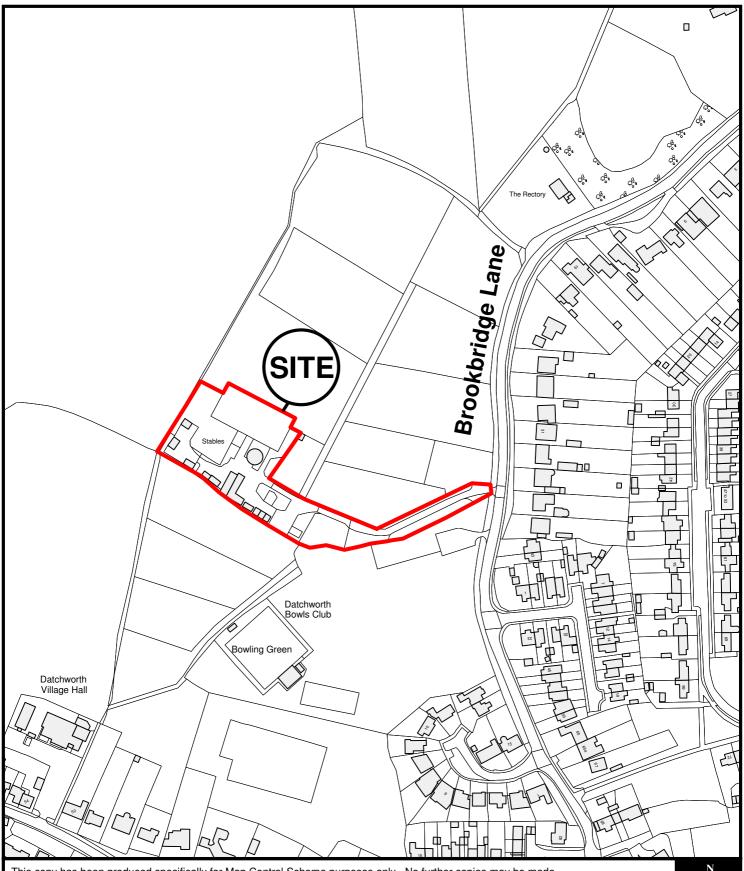

East Herts Council Wallfields Pegs Lane Hertford SG13 8EQ Tel: 01279 655261 Address: The Old Turkey Farm, Brookbridge Lane, Datchworth Reference: 3/21/1925/FUL Scale: 1:2500 O.S Sheet: TL2618 Date of Print: 30 May 2022